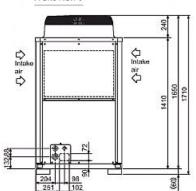

## Dimension

PUHY-P250YJM-A

Front View )

Side View >

Tel:

Fax:

Telephone: 01707 282880

Email: air.conditioning@meuk.mee.com Website: http://www.mitsubishielectric.co.uk/aircon