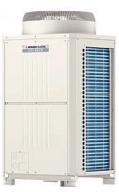

## PUHY-P250YJM-A

Standard Y Series 10hp Outdoor Unit

R410A Heat Pump

Pictures not to scale

## **Product Details**

| PUHY-P250YJM-A                      |                |
|-------------------------------------|----------------|
| Capacity (kW):                      |                |
| Heating (Nominal)                   | 31.5           |
| Cooling (Nominal)                   | 28.0           |
| Heating (UK)                        | 31.5           |
| Cooling (UK)                        | 26.6           |
| Power Input (kW) Heating (Nominal)  | 7.34           |
| Power Input (kW) Cooling (Nominal)  | 7.4            |
| Power Input (kW) Heating (UK)       | 9.25           |
| Power Input (kW) Cooling (UK)       | 4.26           |
| Max No. of Connectable Indoor Units | 21             |
| Airflow(m3/min)                     | 170            |
| Noise (dBA)                         | 58             |
| Width - mm                          | 920            |
| Depth - mm                          | 760            |
| Height - mm                         | 1710           |
| Weight - kg                         | 200            |
| Electrical Supply                   | 380-415v, 50Hz |
| Phase                               | 3              |
| Mains Cable No. Cores               | 4 + earth      |
| Starting Current (A)                | 8              |
| Running Current (A) - Heating       | 11.3           |
| Running Current (A) - Cooling       | 11.4           |
| Fuse Rating (BS88) - HRC (A)        | 20             |