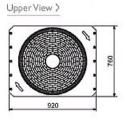

## Dimension

PUHY-P250YJM-A

Front View )

Side View >

Tel:

Fax:

Telephone: 01707 282880

Email: air.conditioning@meuk.mee.com Website: http://www.mitsubishielectric.co.uk/aircon

## **Product Details**

| PUHY-P250YJM-A                      |                |
|-------------------------------------|----------------|
| Capacity (kW):                      |                |
| Heating (Nominal)                   | 31.5           |
| Cooling (Nominal)                   | 28.0           |
| Heating (UK)                        | 31.5           |
| Cooling (UK)                        | 26.6           |
| Power Input (kW) Heating (Nominal)  | 7.34           |
| Power Input (kW) Cooling (Nominal)  | 7.4            |
| Power Input (kW) Heating (UK)       | 9.25           |
| Power Input (kW) Cooling (UK)       | 4.26           |
| Max No. of Connectable Indoor Units | 21             |
| Airflow(m3/min)                     | 170            |
| Noise (dBA)                         | 58             |
| Width - mm                          | 920            |
| Depth - mm                          | 760            |
| Height - mm                         | 1710           |
| Weight - kg                         | 200            |
| Electrical Supply                   | 380-415v, 50Hz |
| Phase                               | 3              |
| Mains Cable No. Cores               | 4 + earth      |
| Starting Current (A)                | 8              |
| Running Current (A) - Heating       | 11.3           |
| Running Current (A) - Cooling       | 11.4           |
| Fuse Rating (BS88) - HRC (A)        | 20             |